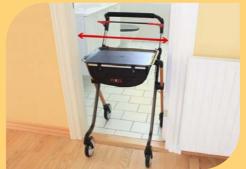

The frame design allows PIXEL to move closer to your chair, couch or bed, being used as side table.

PIXEL and its tray can be used as a serving trolley or as a table to eat from.

With its width of 54 cm and swiveling front wheels, it can easily turn and pass very narrow doors, for example kitchen or toilet doors in old apartments.