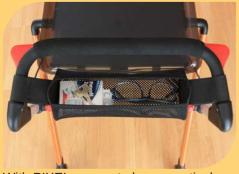

With PIXEL, you get also a practical open net bag for storing personal items such as mobile phone, TV remote control, medicines, glasses, keys etc.

Includes a detachable tray in a nice smoke brown color, practical size and shape as standard. Dishwasher proof.

Includes a removable and washable textile basket for storage or moving of slightly bigger things as standard.

The hand brake control bar with user friendly paddles can be easily adjusted and works smoothly in two ways. It can be easily operated with one hand.