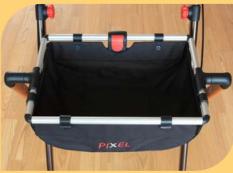

Includes a removable and washable textile basket for storage or moving of slightly bigger things as standard.

The hand brake control bar with user friendly paddles can be easily adjusted and works smoothly in two ways. It can be easily operated with one hand.