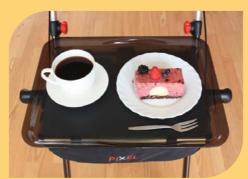

With PIXEL, you get also a practical open net bag for storing personal items such as mobile phone, TV remote control, medicines, glasses, keys etc.

Includes a detachable tray in a nice smoke brown color, practical size and shape as standard. Dishwasher proof.

The frame design allows PIXEL to move closer to your chair, couch or bed, being used as side table.

PIXEL and its tray can be used as a serving trolley or as a table to eat from.

With its width of 54 cm and swiveling front wheels, it can easily turn and pass very narrow doors, for example kitchen or toilet doors in old apartments.