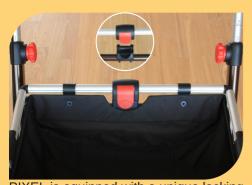

PIXEL is equipped with a unique locking system that makes it easy to lock or unlock the rollator when you want to fold or unfold it.

Wheels are equipped with soft, black PU tyres which provides excellent comfort and optimal grip on smooth surfaces/floors.