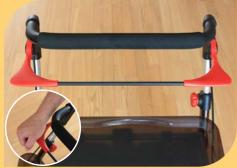

Includes a removable and washable textile basket for storage or moving of slightly bigger things as standard.

The hand brake control bar with user friendly paddles can be easily adjusted and works smoothly in two ways. It can be easily operated with one hand.