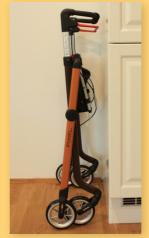

## Folding in 3 steps

Step 1: Press the red button to unlock the basket and turn it to vertical position.

Step 3: Fold the frame by pulling the basket towards you until you hear a light click sound.

Convenient, space saving storage - PIXEL is very easy to fold, unfold and store. Folding and unfolding can be done in 3 steps. It stands on its wheels when folded. Remains locked in folded position.