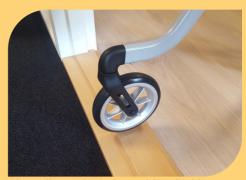

The rollator design combined with very low weight and super soft wheels provides extremely good performance when climbing door steps etc.

Integrated rear wheel caster prevents rollator from getting stocked when passing by door openings, furnitures etc. In addition it prevents interior from being scratched.