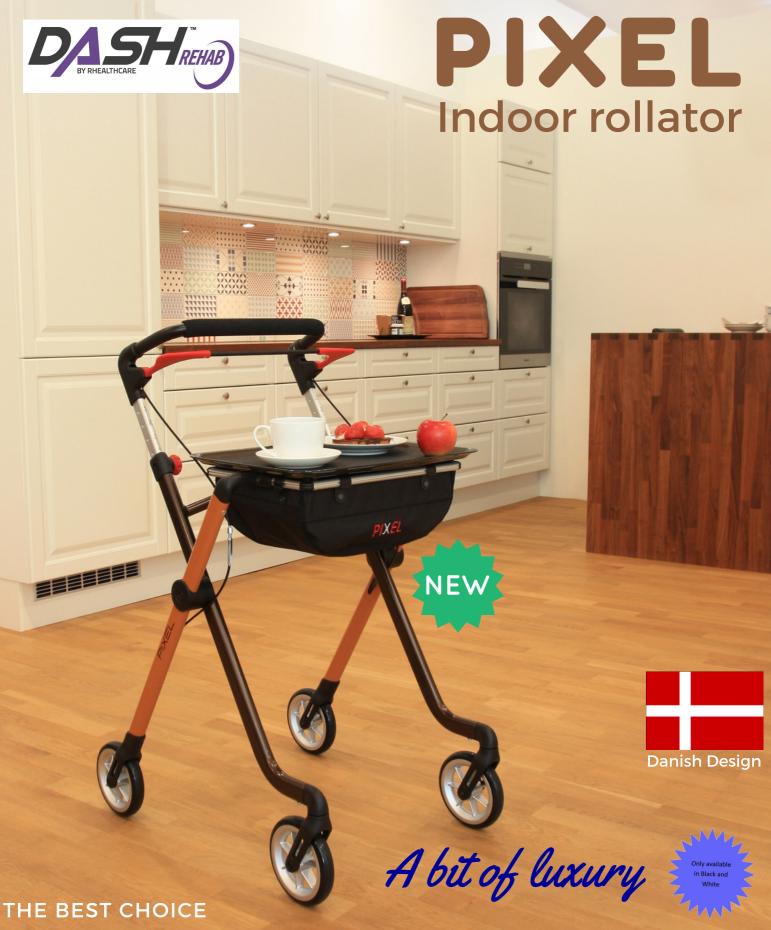

PIXEL is a multifunctional and very practical ultra-lightweight rollator for indoor use. It is for persons who want to maintain an independent lifestyle, but need a little help, support and safety to get around in the house. Besides stylish, unique and modern design, Pixel has a very low weight of only 5.2 kg.

Stylish, unique and modern design. The frame of PIXEL is made of aluminum.

With its 5.2 kg (incl. tray table and textile basket) PIXEL is one of the lightest indoor rollators on the market.

PIXEL is available in 1 color combination: classy black & white

With PIXEL, you get also a practical open net bag for storing personal items such as mobile phone, TV remote control, medicines, glasses, keys etc.

Includes a detachable tray in a nice smoke brown color, practical size and shape as standard. Dishwasher proof.

Includes a removable and washable textile basket for storage or moving of slightly bigger things as standard.

The hand brake control bar with user friendly paddles can be easily adjusted and works smoothly in two ways. It can be easily operated with one hand.

The push handle is easy to adjust to the required height (86-97 cm) with 5 adjust. increments that are marked with numbers 1-5. It can be also done with one hand.

The hand grip is covered with soft foam and is very comfortable to hold.

The frame design allows PIXEL to move closer to your chair, couch or bed, being used as side table.

PIXEL and its tray can be used as a serving trolley or as a table to eat from.

With its width of 54 cm and swiveling front wheels, it can easily turn and pass very narrow doors, for example kitchen or toilet doors in old apartments.