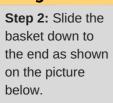

## Folding in 3 steps

Step 1: Press the red button to unlock the basket and turn it to vertical position.

Step 3: Fold the frame by pulling the basket towards you until you hear a light click sound.

Convenient, space saving storage - PIXEL is very easy to fold, unfold and store. Folding and unfolding can be done in 3 steps. It stands on its wheels when folded. Remains locked in folded position.

To unfold it, just do the opposite in reverse order.