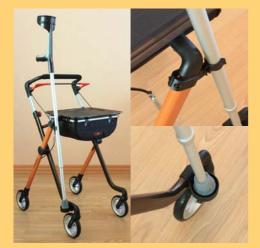

PIXEL is equipped with a unique locking system that makes it easy to lock or unlock the rollator when you want to fold or unfold it.

Wheels are equipped with soft, black PU tyres which provides excellent comfort and optimal grip on smooth surfaces/floors.

The rollator design combined with very low weight and super soft wheels provides extremely good performance when climbing door steps etc.

Integrated rear wheel caster prevents rollator from getting stocked when passing by door openings, furnitures etc. In addition it prevents interior from being scratched.

<sup>\*</sup>PIXEL is fully assembled in cardboard box and ready for use.

<sup>\*</sup>Application: For indoor use.

Crutch holder - Item number: **ACR01012P** 