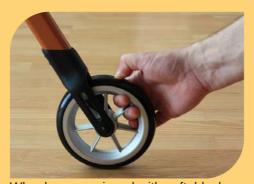

PIXEL is equipped with a unique locking system that makes it easy to lock or unlock the rollator when you want to fold or unfold it.

Wheels are equipped with soft, black PU tyres which provides excellent comfort and optimal grip on smooth surfaces/floors.

The rollator design combined with very low weight and super soft wheels provides extremely good performance when climbing door steps etc.

Integrated rear wheel caster prevents rollator from getting stocked when passing by door openings, furnitures etc. In addition it prevents interior from being scratched.