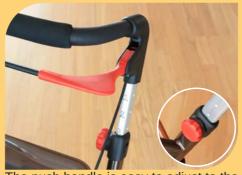

The push handle is easy to adjust to the required height (86-97 cm) with 5 adjust. increments that are marked with numbers 1-5. It can be also done with one hand.

The hand grip is covered with soft foam and is very comfortable to hold.