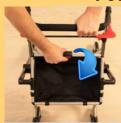

## Folding in 3 steps

Step 1: Press the red button to unlock the basket and turn it to vertical position.

Step 3: Fold the frame by pulling the basket towards you until you hear a light click sound.

Convenient, space saving storage - PIXEL is very easy to fold, unfold and store. Folding and unfolding can be done in 3 steps. It stands on its wheels when folded. Remains locked in folded position.