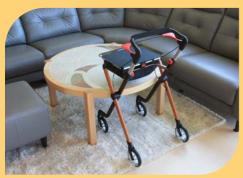

The frame design allows PIXEL to move closer to your chair, couch or bed, being used as side table.

PIXEL and its tray can be used as a serving trolley or as a table to eat from.

With its width of 54 cm and swiveling front wheels, it can easily turn and pass very narrow doors, for example kitchen or toilet doors in old apartments.