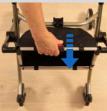

## Folding in 3 steps

Step 1: Press the red button to unlock the basket and turn it to vertical position.

Step 3: Fold the frame by pulling the basket towards you until you hear a light click sound.

Convenient, space saving storage - PIXEL is very easy to fold, unfold and store. Folding and unfolding can be done in 3 steps. It stands on its wheels when folded. Remains locked in folded position.

To unfold it, just do the opposite in reverse order.