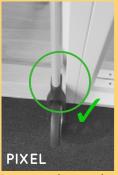

The rollator design combined with very low weight and super soft wheels provides extremely good performance when climbing door steps etc.

Integrated rear wheel caster prevents rollator from getting stocked when passing by door openings, furnitures etc. In addition it prevents interior from being scratched.