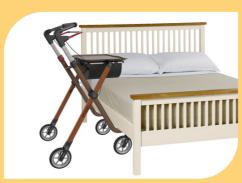

The frame design allows PIXEL to move closer to your chair, couch or bed, being used as side table.

PIXEL and its tray can be used as a serving trolley or as a table to eat from.

With its width of 54 cm and swiveling front wheels, it can easily turn and pass very narrow doors, for example kitchen or toilet doors in old apartments.