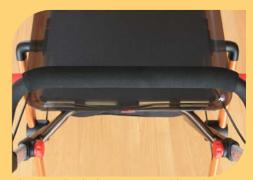

Includes a removable and washable textile basket for storage or moving of slightly bigger things as standard.

The hand brake control bar with user friendly paddles can be easily adjusted and works smoothly in two ways. It can be easily operated with one hand.