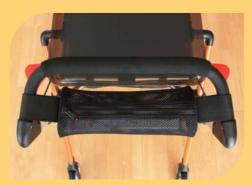

Includes a removable and washable textile basket for storage or moving of slightly bigger things as standard.

The hand brake control bar with user friendly paddles can be easily adjusted and works smoothly in two ways. It can be easily operated with one hand.

## **Accessories for Pixel**

Practical net bag with zipper for storing personal items such as mobile phone, medicines, glasses, keys etc.

Item number: ACR01032

Anti slip mat for tray, black. Item number: **ACR01037** 