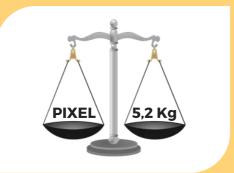

PIXEL is a multifunctional and very practical ultra-lightweight rollator for indoor use. It is for persons who want to maintain an independent lifestyle, but need a little help, support and safety to get around in the house. Besides stylish, unique and modern design, Pixel has a very low weight of only 5.2 kg.

Stylish, unique and modern design. The frame of PIXEL is made of aluminum.

With its 5.2 kg (incl. tray table and textile basket) PIXEL is one of the lightest indoor rollators on the market.

PIXEL is available in 1 color combination: classy black & white