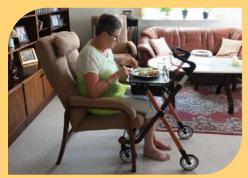

The frame design allows PIXEL to move closer to your chair, couch or bed, being used as side table.

PIXEL and its tray can be used as a serving trolley or as a table to eat from.

With its width of 54 cm and swiveling front wheels, it can easily turn and pass very narrow doors, for example kitchen or toilet doors in old apartments.