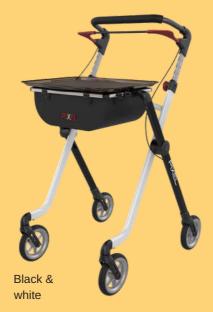

PIXEL is a multifunctional and very practical ultra-lightweight rollator for indoor use. It is for persons who want to maintain an independent lifestyle, but need a little help, support and safety to get around in the house. Besides stylish, unique and modern design, Pixel has a very low weight of only 5.2 kg.

Stylish, unique and modern design. The frame of PIXEL is made of aluminum.

With its 5.2 kg (incl. tray table and textile basket) PIXEL is one of the lightest indoor rollators on the market.

PIXEL is available in 1 color combination: classy black & white

With PIXEL, you get also a practical open net bag for storing personal items such as mobile phone, TV remote control, medicines, glasses, keys etc.

Includes a detachable tray in a nice smoke brown color, practical size and shape as standard. Dishwasher proof.

Includes a removable and washable textile basket for storage or moving of slightly bigger things as standard.

The hand brake control bar with user friendly paddles can be easily adjusted and works smoothly in two ways. It can be easily operated with one hand.