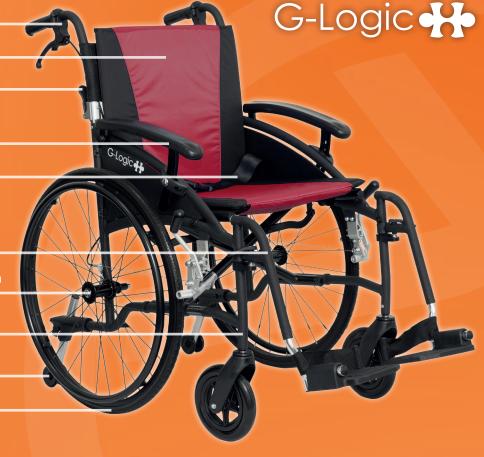

## **EXCEL G-LOGIC** Specification Sheet

Equipped with Attendant brakes

Interchangeable upholstery colours

Half-folding backrest

Height adjustable armrests

Seatbelt as standard

Swing-away and quick release legrests

Quick release wheels for transportation

4 frame colours available

Anti-tip wheels as standard

Puncture proof tyres

Easy to remove Attendant brakes

Anti-tip wheels

Transit versior

**Available Frame Colours** 